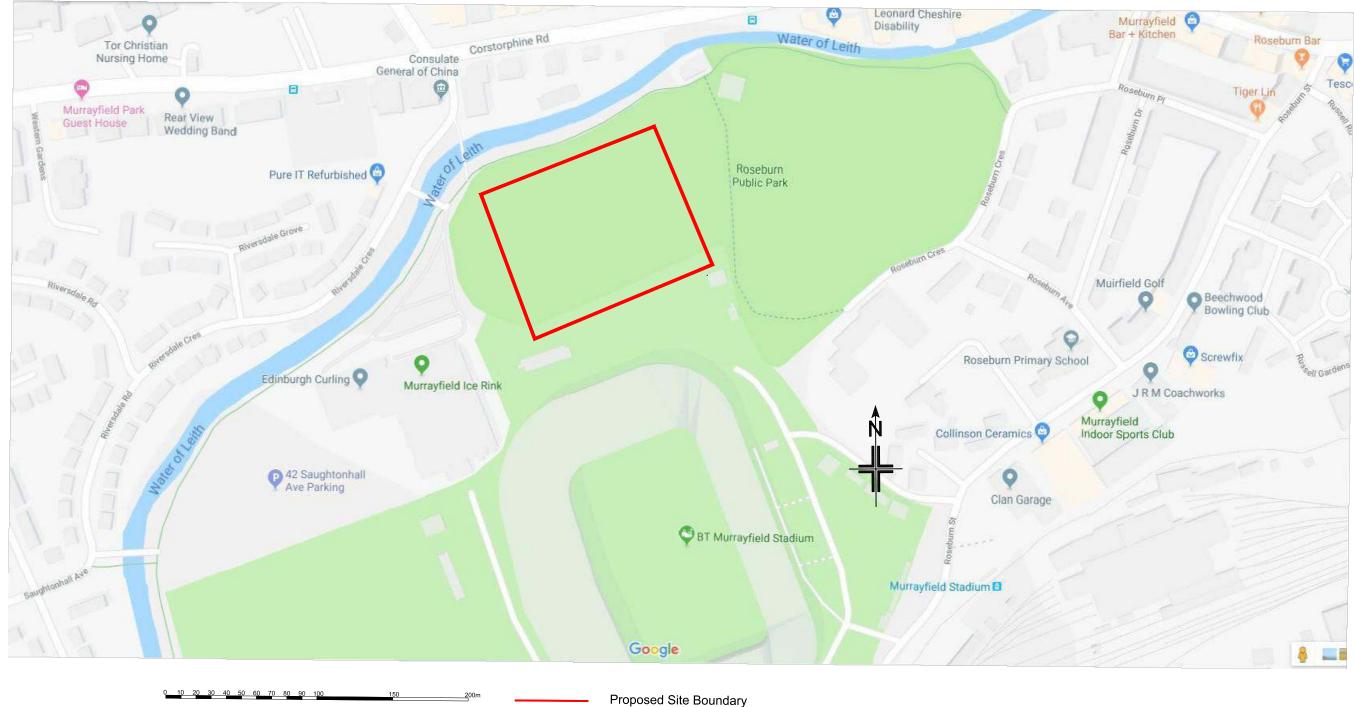

REVISION Client: Notes: MURRAYFIELD WANDERERS RFC DO NOT SCALE DIMENSIONS FROM THIS DRAWING ALL DIMENSIONS TO BE VERIFIED ON SITE. Project:: Professional Sportsturf Des 6 Crosshill Drive,Glasgow, G73 ROSEBURN PARK TENDER MURRAYFIELD, EDINBURGH Tel: 0141 643 1286 Fax: 0141 647 UPGRADE TO NATURAL GRASS PITCHES email: office@psdscotland.co.uk Professional Sportsturf Design rev. date details drwn chkd

|                   | Drawing Title:<br>LOCATION PLAN |                  |                 |             |
|-------------------|---------------------------------|------------------|-----------------|-------------|
| ign<br>3QU<br>202 | Scale @ A4:<br>1:2500           | Drawn by:<br>IAB | Date:<br>APR 19 | Checked by: |
| 2                 | MWRFC/101                       |                  |                 |             |